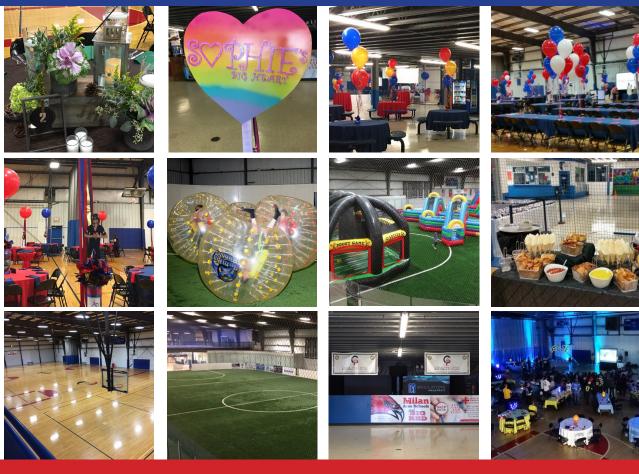

## WHAT YOU CAN ADD:

CATERING (WE HIRE OR BRING YOUR OWN INSURED CATERER), CONCESSIONS PACKAGES, FULL BAR WITH BARTENDING SERVICE, DJ AND ENTERTAINMENT, LINENS, ROUND TABLES, & DECORATIONS.

PARTY ASSISTANCE: BEFORE THE EVENT WE WILL HELP WITH YOUR FLOOR PLAN, TIME LINE, AND VENDOR ARRANGEMENTS. DURING THE EVENT WE CAN COLLECT GIFTS, DIRECT GUESTS, LAY OUT GIVEAWAYS, & HELP WITH SET-UP. AFTERWARDS WE WILL HELP PACKAGE ANY EXTRA FOOD & BEVERAGE ITEMS AND DECORATIONS FOR YOU TO TAKE.

# STANDARD BAR PACKAGE:

INCLUDES BOTTLED CORONA/CORONA LIGHT AND/OR BLUE MOON
GOOD QUALITY WINE (2 REDS, 2 WHITES), BACARDI RUM, TITO'S VODKA,

JACK DANIEL'S WHISKEY, & TANQUERAY GIN
SOLO CUPS FOR BEER, PLASTIC WINE & MIXED DRINK CUPS, COCKTAIL NAPKINS,
GARNISHES, & MIXERS PLUS THE BARTENDING SERVICE (GRATUITY EXTRA)
\$ 18/ADULT INCLUDES FOUNTAIN DRINKS FOR ALL GUESTS (KIDS & ADULTS)

## **STANDARD CONCESSION PACKAGES:**

INCLUDES POPCORN, HOT PRETZELS, NACHOS & CHEESE, & SLUSHIES: \$ 10/PERSON

ABOVE PACKAGE PLUS HOT DOGS, CHICKEN TENDERS, PIZZA: \$15/PERSON

ICE CREAM SUNDAE BAR INCLUDES 2 KINDS OF ICE CREAM, SPRINKLES, CHOCOLATE AND GUMMY CANDIES, COOKIES, BROWNIES, WHIPPED TOPPING, CHOCOLATE SYRUP & FUDGE, & CARAMEL TOPPING: \$ 7/PERSON